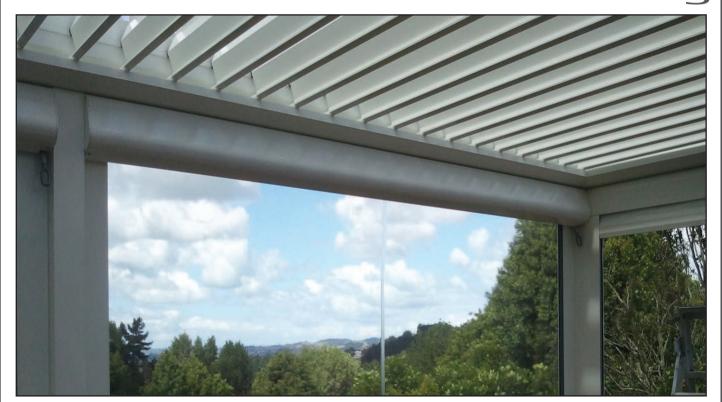

#### The Ultimate in Al Fresco Living

Silencio Louvres offer total control of sun & shade, while providing ventilation & rain protection.

- \* Available powder-coated in any colour
- \* Suitable for any house traditional or modern
- \* Freestanding or attached to buildings
- \* Louvres can be automated to close when it rains
- \* Ideal for outdoor dining & entertainment areas
- \* All-aluminium opening roof system
- \* Louvre-rotation through 180°; entirely quiet
- \* European Somfy motor & remote control
- \* Exclusive glide control system
- \* Completely enclosed drive mechanism

#### Open – summer shade & ventilation

- \* For shade, angle the louvres against the sun while still enjoying plenty of light
- \* Create natural ventilation to provide cooling breezes

#### Open - winter sun

- \* In cooler weather, enjoy the warmth of sunlight streaming through the louvres
- \* Maximum light available
- \* Passive solar heating