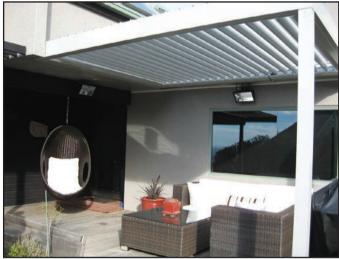

#### The Ultimate in Al Fresco Living

Silencio Louvres offer total control of sun & shade, while providing ventilation & rain protection.

- \* Available powder-coated in any colour
- \* Suitable for any house traditional or modern
- \* Freestanding or attached to buildings
- \* Louvres can be automated to close when it rains
- \* Ideal for outdoor dining & entertainment areas
- \* All-aluminium opening roof system
- \* Louvre-rotation through 180°; entirely quiet
- \* European Somfy motor & remote control
- \* Exclusive glide control system
- \* Completely enclosed drive mechanism