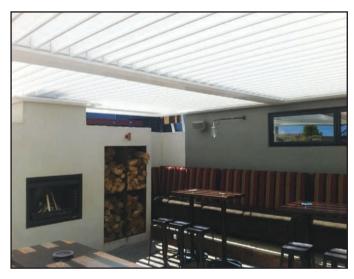

#### The Ultimate in Al Fresco Living

Silencio Louvres offer total control of sun & shade, while providing ventilation & rain protection.

- \* Available powder-coated in any colour
- \* Suitable for any house traditional or modern
- \* Freestanding or attached to buildings
- \* Louvres can be automated to close when it rains
- \* Ideal for outdoor dining & entertainment areas
- \* All-aluminium opening roof system
- \* Louvre-rotation through 180°; entirely quiet
- \* European Somfy motor & remote control
- \* Exclusive glide control system
- \* Completely enclosed drive mechanism