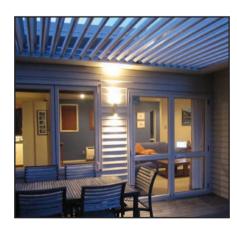

#### The Ultimate in Al Fresco Living

Silencio Louvres offer total control of sun & shade, while providing ventilation & rain protection.

- \* Available powder-coated in any colour
- \* Suitable for any house traditional or modern
- \* Freestanding or attached to buildings
- \* Louvres can be automated to close when it rains
- \* Ideal for outdoor dining & entertainment areas
- \* All-aluminium opening roof system
- \* Louvre-rotation through 180°; entirely quiet
- \* European Somfy motor & remote control
- \* Exclusive glide control system
- \* Completely enclosed drive mechanism