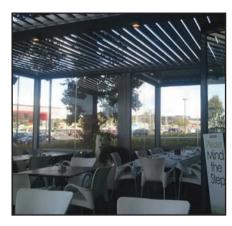

#### Open – summer shade & ventilation

- \* For shade, angle the louvres against the sun while still enjoying plenty of light
- \* Create natural ventilation to provide cooling breezes