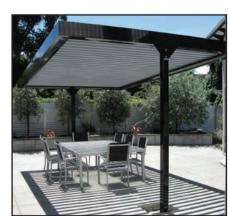

#### The Ultimate in Al Fresco Living

Silencio Louvres offer total control of sun & shade, while providing ventilation & rain protection.

- \* Available powder-coated in any colour
- \* Suitable for any house traditional or modern
- \* Freestanding or attached to buildings
- \* Louvres can be automated to close when it rains
- \* Ideal for outdoor dining & entertainment areas
- \* All-aluminium opening roof system
- \* Louvre-rotation through 180°; entirely quiet
- \* European Somfy motor & remote control
- \* Exclusive glide control system
- \* Completely enclosed drive mechanism